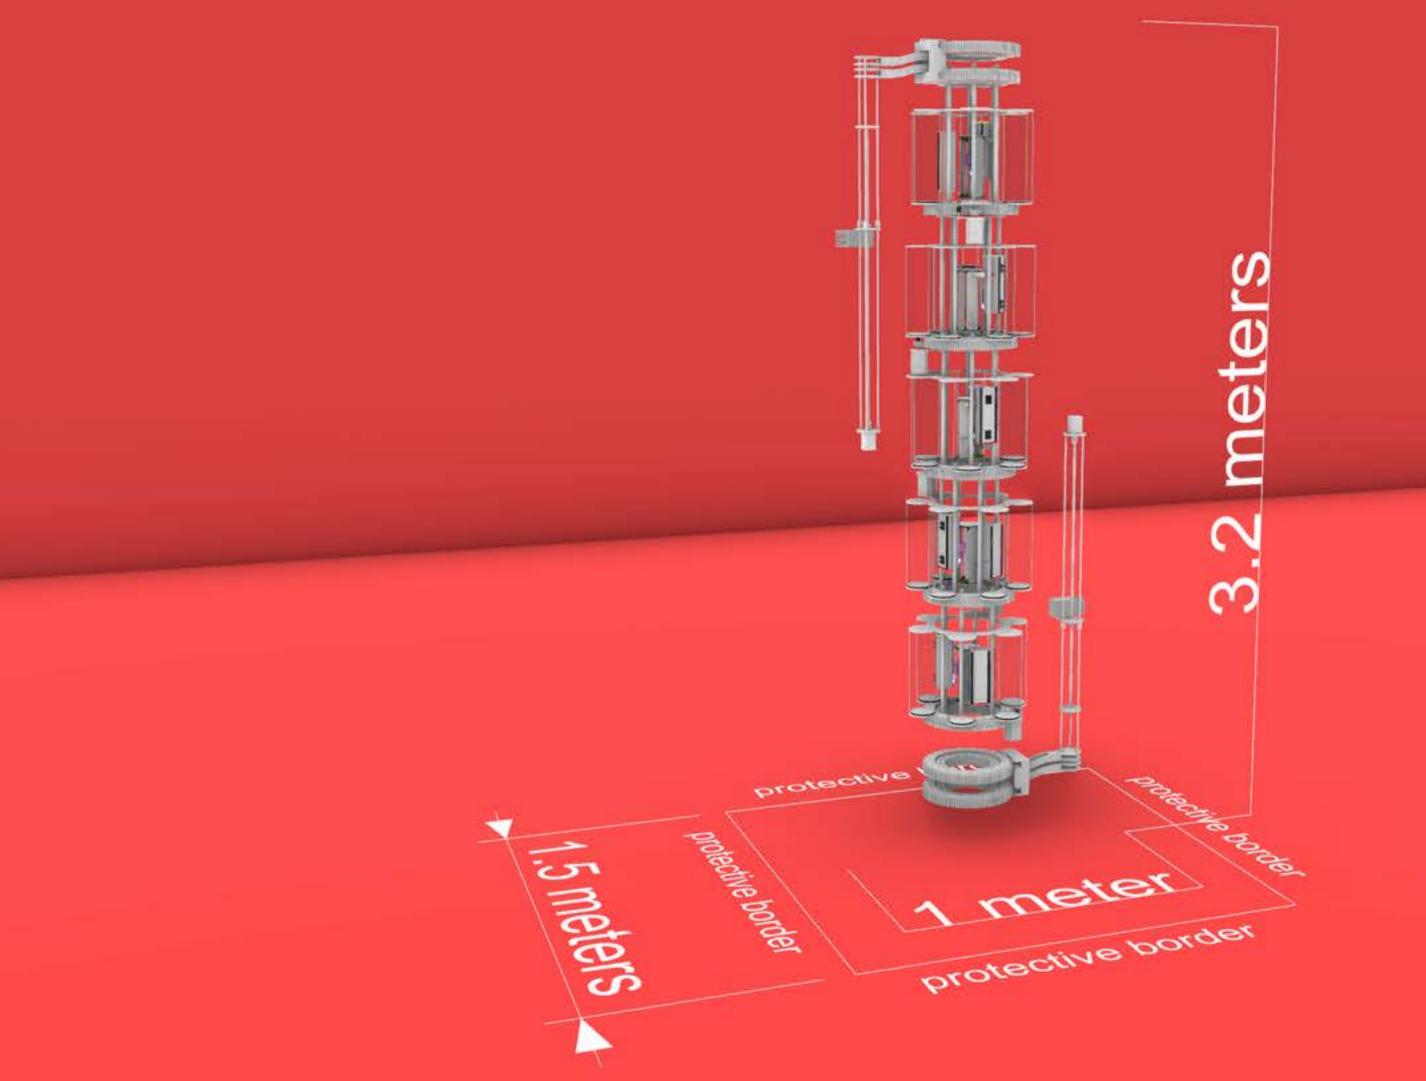

# **TECHNICAL RIDER**

| Items          | Description                                                                                                          | Quantity | Weight | Provider  |
|----------------|----------------------------------------------------------------------------------------------------------------------|----------|--------|-----------|
| Space required | On site: 6m2 floor space x 4m height -> A protection from the audience needs to be set up at 1.5m around the artwork | X        | X      | Organizer |
| Electricity    | Plugs 220v                                                                                                           | 3        | X      | Organizer |