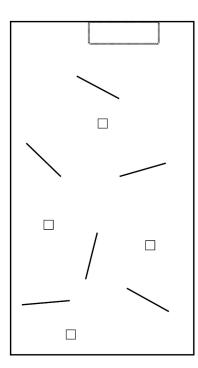

# ELEMENTS OF THE INSTALLATION:

- The installation consists of:
- 7 suspended projectors
- 6 freestanding projection screens (steel and wood)
- 1 curtain screen made of PVC strips
- 4 IP cameras directed at the objects
- 1 control room (7 computers + sound card + RJ45 switch)
- A small room made of raw plywood for the control room
- 6 speakers on stands

Various objects (carafes, swings, games...) on stands

All elements of the installation are provided except for:

TO BE PROVIDED BY THE ORGANIZER: