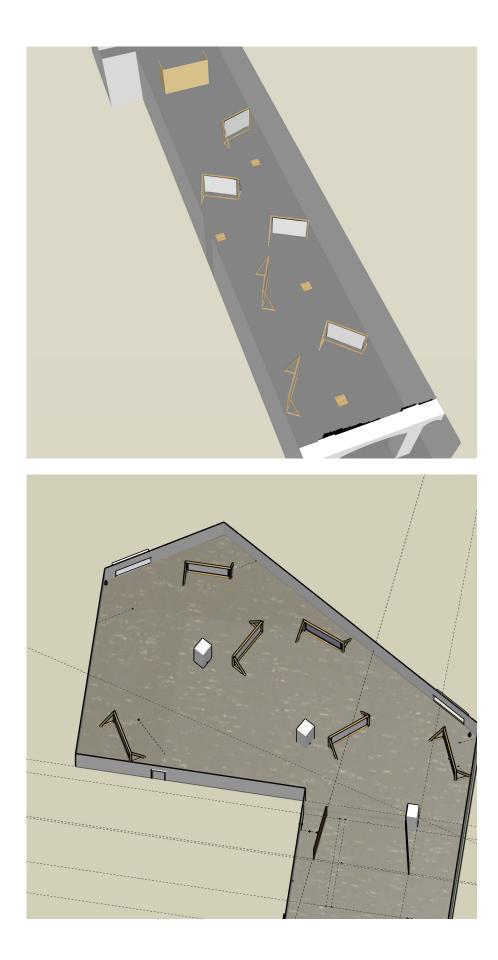

# ELEMENTS OF THE INSTALLATION:

- The installation consists of:
- 7 suspended projectors
- 6 freestanding projection screens (steel and wood)
- 1 curtain screen made of PVC strips
- 4 IP cameras directed at the objects
- 1 control room (7 computers + sound card + RJ45 switch)
- A small room made of raw plywood for the control room
- 6 speakers on stands

Various objects (carafes, swings, games...) on stands

All elements of the installation are provided except for:

TO BE PROVIDED BY THE ORGANIZER: