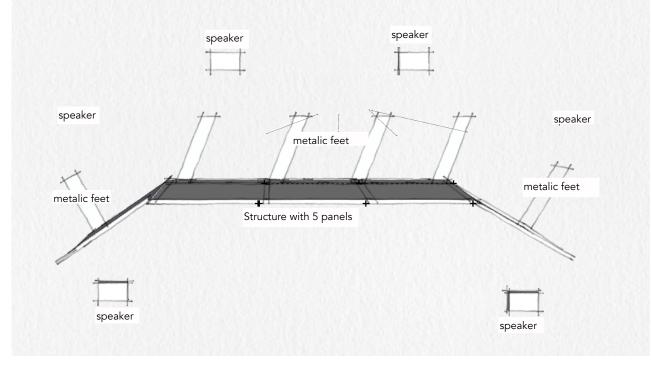

### ANIMO#1-nobiscum - TECHNICAL RIDER

#### General consideration :

- Dark box for video projection

#### Brought by LA CRI

- 1 poliptic H 205cm L 500 cm E 100cm
- 2 mac mini
- sound card MOTU
- 3 kinect (second génération)

#### Requirement:

- space 5, 10m X 10m
- 1 mac mini
- 6 audio speakers + sound amplidier 6 channel + subwoofer
- 1 video projector full HD with 4000 et 5000 lumens, short focale + stand
- 1 control screen 24 inch+ mousse + keyboard
- 1 HDMI câble 10 meter
- 1 furniture for security of the computers equipment

#### Installation:

The artist and the ingeneer need two full days to install A#1-nobiscum

#### Exhibition:

1 mediator is nedded during the exhibition.



Contact +33 (0)7 69 54 71 93 gb@lacri.net



## PLAN ANIMO#1 nobiscum TOP VIEW





Contact +33 (0)7 69 54 71 93 gb@lacri.net

# PLAN ANIMO#1 nobiscum FRONT VIEW





Contact +33 (0)7 69 54 71 93 gb@lacri.net

## PLAN ANIMO#1 nobiscum LEFT PROFILE





Contact +33 (0)7 69 54 71 93 gb@lacri.net



### PLAN ANIMO#1 nobiscum PERSPECTIVE