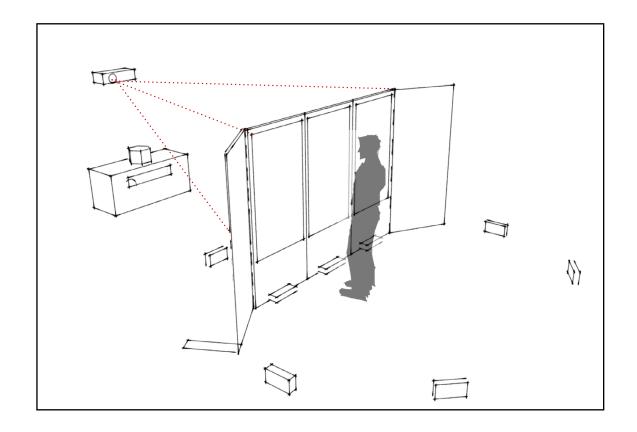

TU
- 3 kinect (second génération)

#### Requirement:

- space 5, 10m X 10m
- 1 mac mini
- 6 audio speakers + sound amplidier 6 channel + subwoofer
- 1 video projector full HD with 4000 et 5000 lumens, short focale + stand
- 1 control screen 24 inch+ mousse + keyboard
- 1 HDMI câble 10 meter
- 1 furniture for security of the computers equipment

#### Installation:

The artist and the ingeneer need two full days to install A#1-nobiscum

#### Exhibition:

1 mediator is nedded during the exhibition.



Contact +33 (0)7 69 54 71 93 gb@lacri.net



## PLAN ANIMO#1 nobiscum TOP VIEW





Contact +33 (0)7 69 54 71 93 gb@lacri.net

# PLAN ANIMO#1 nobiscum FRONT VIEW





Contact +33 (0)7 69 54 71 93 gb@lacri.net

## PLAN ANIMO#1 nobiscum LEFT PROFILE





Contact +33 (0)7 69 54 71 93 gb@lacri.net



### PLAN ANIMO#1 nobiscum PERSPECTIVE