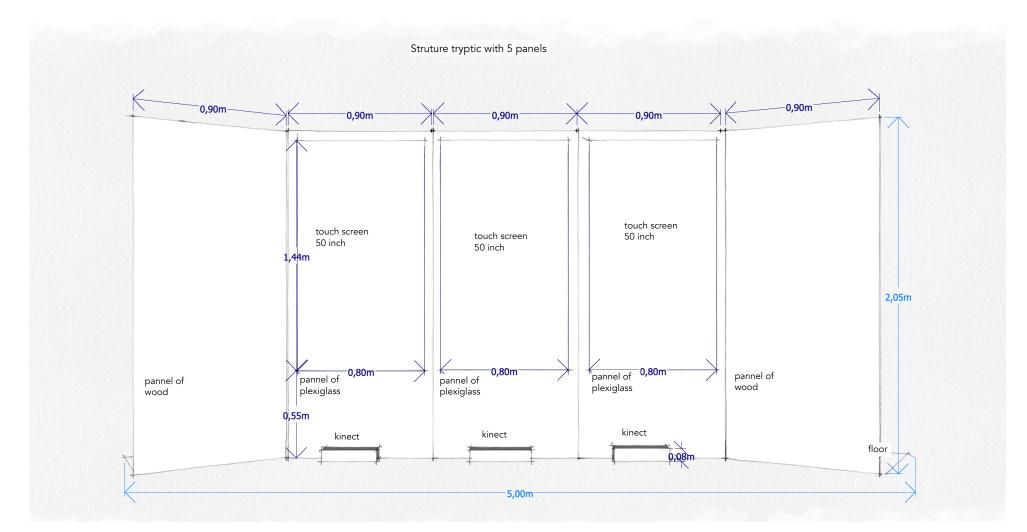

ration :

- Dark box for video projection

#### Brought by LA CRI

- 1 poliptic H 205cm L 500 cm E 100cm
- 2 mac mini
- sound card MOTU
- 3 kinect (second génération)

#### Requirement:

- space 5, 10m X 10m
- 1 mac mini
- 6 audio speakers + sound amplidier 6 channel + subwoofer
- 1 video projector full HD with 4000 et 5000 lumens, short focale + stand
- 1 control screen 24 inch+ mousse + keyboard
- 1 HDMI câble 10 meter
- 1 furniture for security of the computers equipment

#### Installation:

The artist and the ingeneer need two full days to install A#1-nobiscum

#### Exhibition:

1 mediator is nedded during the exhibition.



Contact +33 (0)7 69 54 71 93 gb@lacri.net



## PLAN ANIMO#1 nobiscum TOP VIEW





Contact +33 (0)7 69 54 71 93 gb@lacri.net

# PLAN ANIMO#1 nobiscum FRONT VIEW





Contact +33 (0)7 69 54 71 93 gb@lacri.net

## PLAN ANIMO#1 nobiscum LEFT PROFILE





Contact +33 (0)7 69 54 71 93 gb@lacri.net



### PLAN ANIMO#1 nobiscum PERSPECTIVE