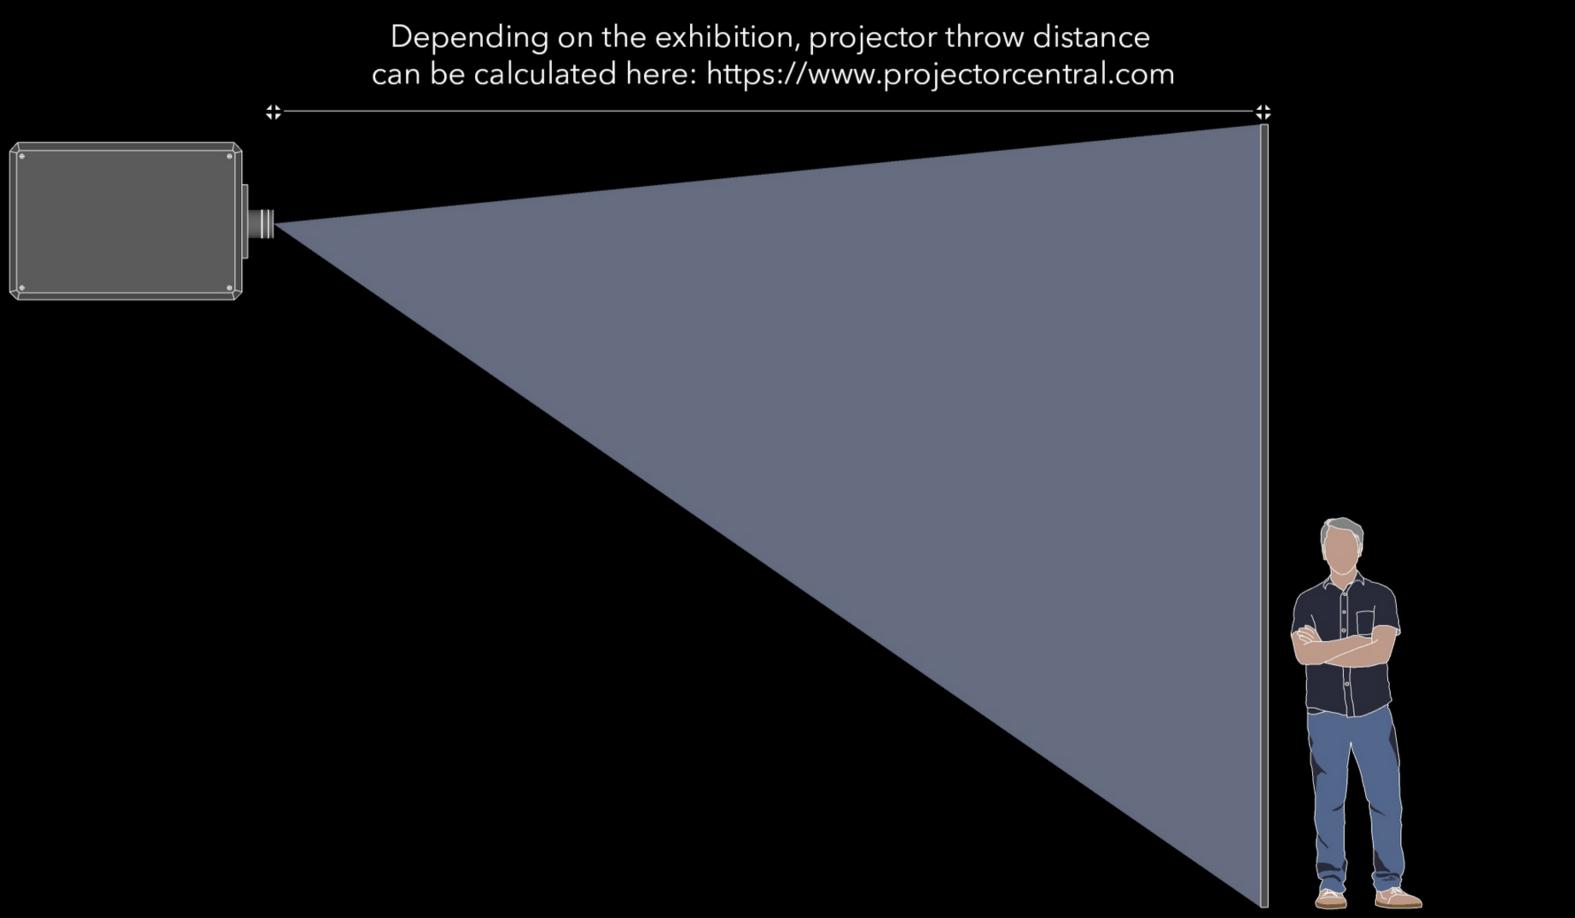

# **TECHNICAL RIDER**

| Items      | Description                                                                                                                                            | Quantity | Provider  |
|------------|--------------------------------------------------------------------------------------------------------------------------------------------------------|----------|-----------|
| LED screen | 9/16 with variable pitch considering the size and distance from the audience<br>A good resolution and aspect are required / Minimum height: 2.5 meters | 1        | Organizer |
|            | or                                                                                                                                                     |          |           |
| Projector  | 7k lumens minimum / Full HD / Dark environment required /<br>Minimum height: 3-4 meters / Portrait mode                                                | 1        | Organizer |
|            |                                                                                                                                                        |          |           |
| Computer   | With rtx 2080 or rtx 3080 - Touchdesigner and Ableton licenses                                                                                         | 1        | Oraanizer |

Minimum 350cm