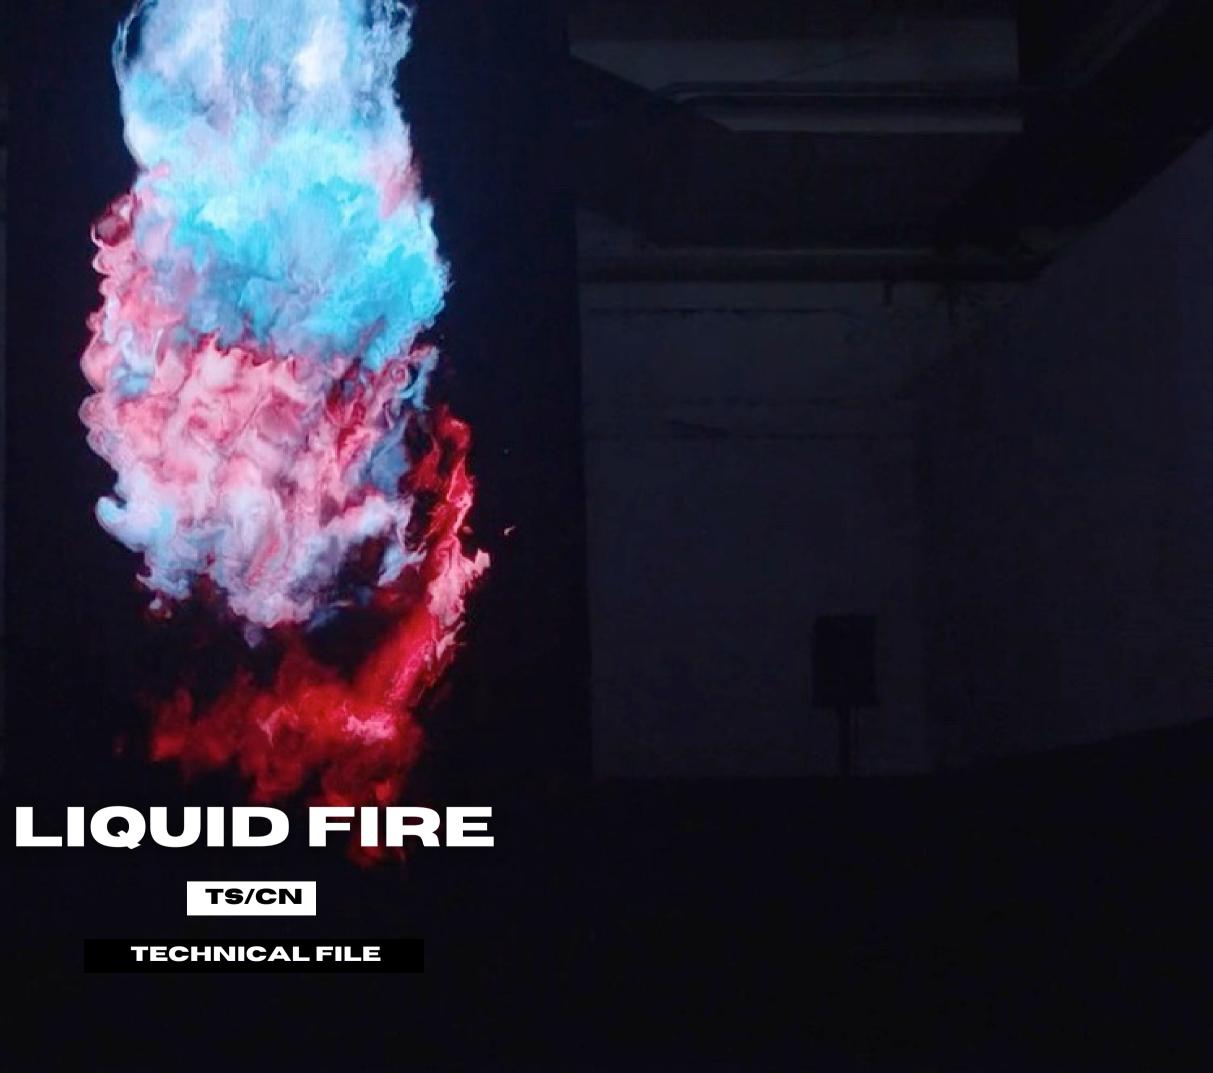

# **TECHNICAL RIDER**

| Items      | Description                                                                                                                                            | Quantity | Provider  |
|------------|--------------------------------------------------------------------------------------------------------------------------------------------------------|----------|-----------|
| LED screen | 9/16 with variable pitch considering the size and distance from the audience<br>A good resolution and aspect are required / Minimum height: 2.5 meters | 1        | Organizer |
|            | or                                                                                                                                                     |          |           |
| Project