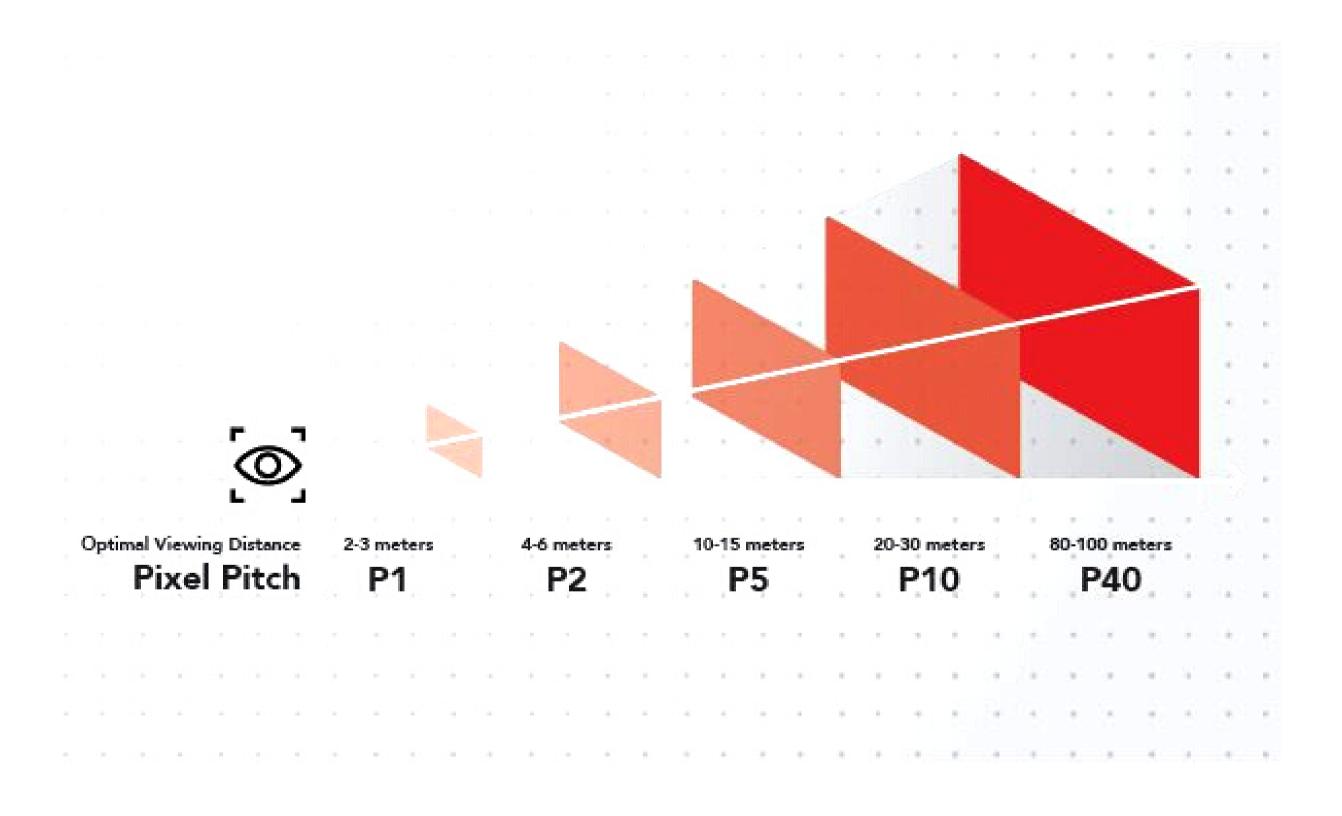

# **TECHNICAL RIDER**

| Items      | Description                                                                                                                                            | Quantity | Provider  |
|------------|--------------------------------------------------------------------------------------------------------------------------------------------------------|----------|-----------|
| LED screen | 9/16 with variable pitch considering the size and distance from the audience<br>A good resolution and aspect are required / Minimum height: 2.5 meters | 1        | Organizer |
|            | or                                                                                                                                                     |          |           |
| Projector  | 7k lumens minimum / Full HD / Dark environment required /<br>Minimum height: 3-4 meters / Portrait mode                                                | 1        | Organizer |
|            |                                                                                                                                                        |          |           |
| Computer   | With rtx 2080 or rtx 3080 - Touchdesigner and Ableton licenses                                                                                         | 1        | Oraanizer |

Minimum 350cm