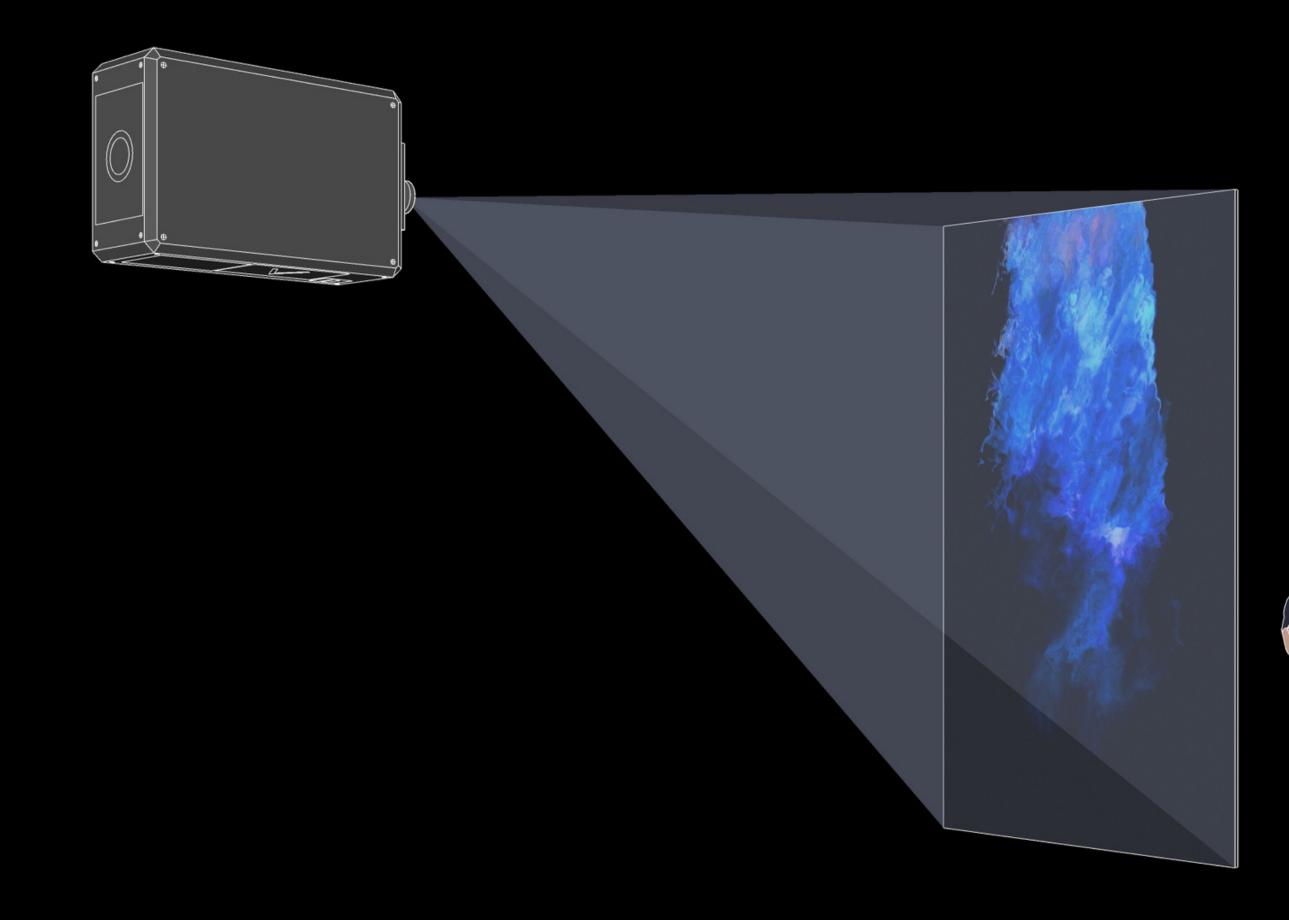

# **TECHNICAL RIDER**

| Items      | Description                                                                                                                                            | Quantity | Provider  |
|------------|--------------------------------------------------------------------------------------------------------------------------------------------------------|----------|-----------|
| LED screen | 9/16 with variable pitch considering the size and distance from the audience<br>A good resolution and aspect are required / Minimum height: 2.5 meters | 1        | Organizer |
|            | or                                                                                                                                                     |          |           |
| Projector  | 7k lumens minimum / Full HD / Dark environment required /<br>Minimum height: 3-4 meters / Portrait mode                                                | 1        | Organizer |
|            |                                                                                                                                                        |          |           |
| Computer   | With rtx 2080 or rtx 3080 - Touchdesigner and Ableton licenses                                                                                         | 1        | Oraanizer |

Remote installation possible