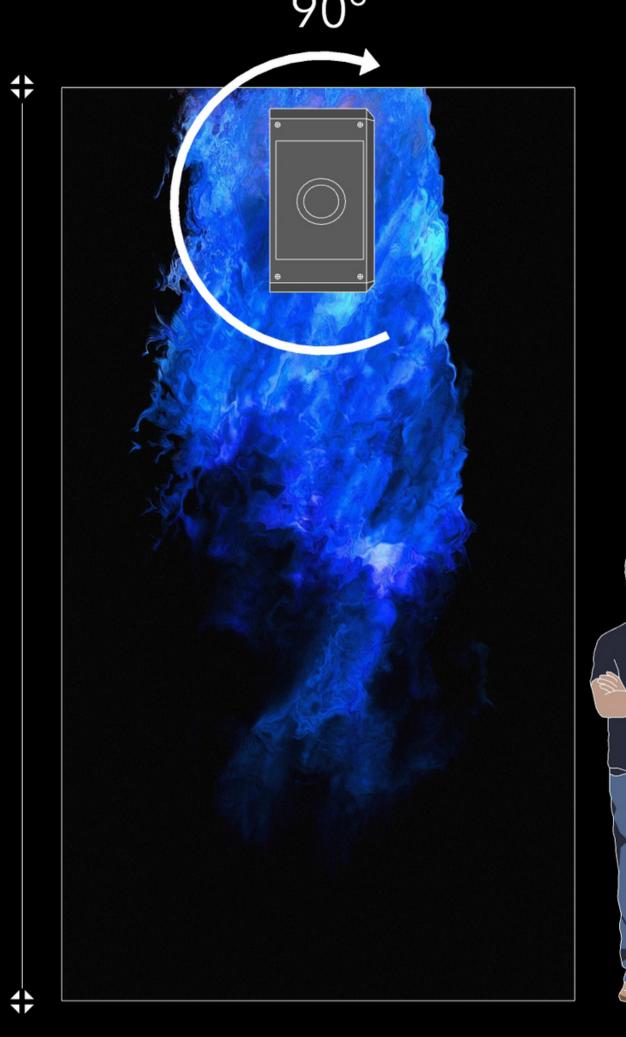

# **TECHNICAL RIDER**

| Items      | Description                                                                                                                                            | Quantity | Provider  |
|------------|--------------------------------------------------------------------------------------------------------------------------------------------------------|----------|-----------|
| LED screen | 9/16 with variable pitch considering the size and distance from the audience<br>A good resolution and aspect are required / Minimum height: 2.5 meters | 1        | Organizer |
|            | or                                                                                                                                                     |          |           |
| Projector  | 7k lumens minimum / Full HD / Dark environment required /<br>Minimum height: 3-4 meters / Portrait mode                                                | 1        | Organizer |
|            |                                                                                                                                                        |          |           |
| Computer   | With rtx 2080 or rtx 3080 - Touchdesigner and Ableton licenses                                                                                         | 1        | Oraanizer |