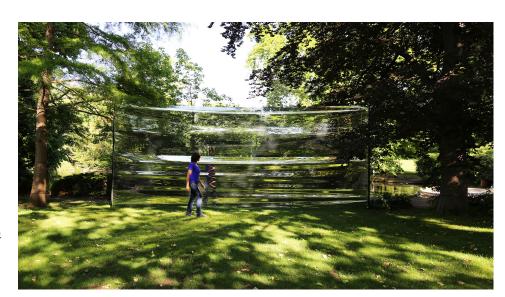

## Technical rider Flou [Blur]

Flou #1 - Artwork in reference / https://vimeo.com/218019266

Required exhibition space:

• space with air presence

Materials: one-way mirror film, stainless steel wires, steel profiles

Dimensions: height = 3.1m, variable length = 7 to 10m

Principle of assembly:

- the artwork is fixed, at each of its ends, at the level of walls or trees
- 6 fixing points are to be foreseen on each side to ensure the maintenance of the film