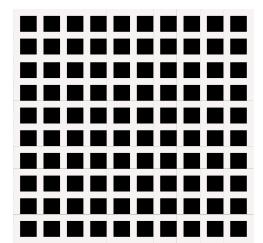

The original image accompanied by a text (photo-originale-plus-texte.pdf) is to be printed on an A4 format

Scenography

The images generated must be hung on a wall forming a regular image mosaic.

The images can for example be a mosaic of 10 images x 10 images leaving a space of 9 cm between them.

The original image accompanied by the text (photo-originale-plus-texte.pdf) hangs next to the mosaic.