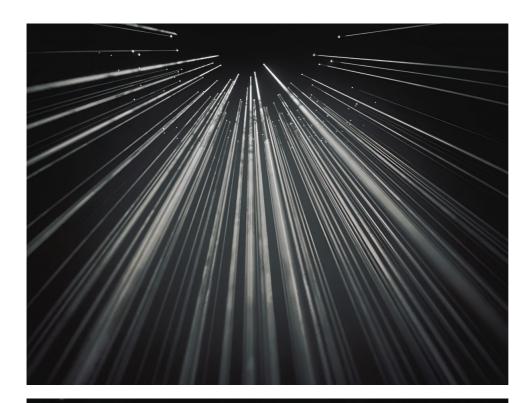

**DATE** 2022

DIMENSIONS 7.5x7.5x6m

MEDIUM Automated light, ultra-directional speakers, loud speakers, computer.

AUTHORS Nicolas Guichard & Béatrice Lartigue - Lab212

SYNOPSIS Thousands of years ago, observation of stars was used to mark stages in the unfolding of time: the alternation of days and nights, the phases of the Moon and the changes in the position of the planets... And for a long time, mankind attributed to the stars a surnatural influence on its very existence. By 1930, astronomers demonstrated that stars are born and evolve. This installation sketches an endless space, inhabited by hundreds of stars. Light slowly evolves like pulses and draws trajectories in the darkness. As time passes, the wind blows gently to the ears. The intensity of the light diminishes further, raindrops are heard, time seems suspended. A feeling of well-being and eternity overwhelms us, the firmament now contemplates us. Considering the speed of light and the distance at which they are, stars visible from earth today are perhaps extinct for millions of years. By looking at the sky, we contemplate the past. The installation reflects on that to create a timeless landscape.