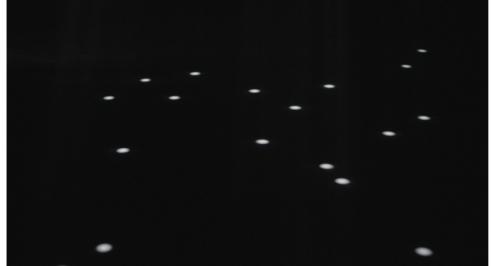

**DATE** 2022

DIMENSIONS 7.5x7.5x6m

MEDIUM Automated light, ultra-directional speakers, loud speakers, computer.

AUTHORS Nicolas Guichard & Béatrice Lartigue - Lab212

SYNOPSIS Thousands of years ago, observation of stars was used to mark stages in the unfolding of time: the alternation of days and nights, the phases of the Moon and the changes in the position of the planets... And for a long time, mankind attributed to the stars a surnatural influence on its very existence. By 1930, astronomers demonstrated that stars are born and evolve. This installation sketches an endless space, inhabited by hundreds of stars. Light slowly evolves like pulses and draws trajectories in the darkness. As time passes, the wind blows gently to the ears. The intensity of the light diminishes further, raindrops are heard, time seems suspended. A feeling of well-being and eternity overwhelms us, the firmament now contemplates us. Considering the speed of light and the distance at which they are, stars visible from earth today are perhaps extinct for millions of years. By looking at the sky, we contemplate the past. The installation reflects on that to create a timeless landscape.