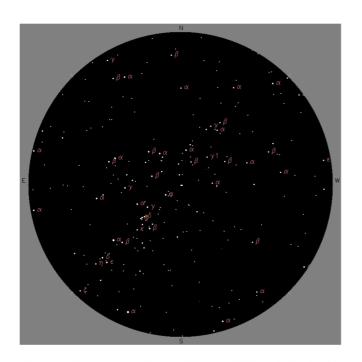

**DATE** 2022

DIMENSIONS 7.5x7.5x6m

MEDIUM Automated light, ultra-directional speakers, loud speakers, computer.

AUTHORS Nicolas Guichard & Béatrice Lartigue - Lab212

SYNOPSIS Thousands of years ago, observation of stars was used to mark stages in the unfolding of time: the alternation of days and nights, the phases of the Moon and the changes in the position of the planets... And for a long time, mankind attributed to the stars a surnatural influence on its very existence. By 1930, astronomers demonstrated that stars are born and evolve. This installation sketches an endless space, inhabited by hundreds of stars. Light slowly evolves like pulses and draws trajectories in the darkness. As time passes, the wind blows gently to the ears. The intensity of the light diminishes further, raindrops are heard, time seems suspended. A feeling of well-being and eternity overwhelms us, the firmament now contemplates us. Considering the speed of light and the distance at which they are, stars visible from earth today are perhaps extinct for millions of years. By looking at the sky, we contemplate the past. The installation reflects on that to create a timeless landscape.