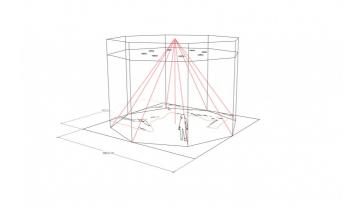

**DATE** 2022

DIMENSIONS 7.5x7.5x6m

MEDIUM Automated light, ultra-directional speakers, loud speakers, computer.

AUTHORS Nicolas Guichard & Béatrice Lartigue - Lab212

SYNOPSIS Thousands of years ago, observation of stars was used to mark stages in the unfolding of time: the alternation of days and nights, the phases of the Moon and the changes in the position of the planets... And for a long time, mankind attributed to the stars a surnatural influence on its very existence. By 1930, astronomers demonstrated that stars are born and evolve. This installation sketches an endless space, inhabited by hundreds of stars. Light slowly evolves like pulses and draws trajectories in the darkness. As time passes, the wind blows gently to the ears. The intensity of the light diminishes further, raindrops are heard, time seems suspended. A feeling of well-being and eternity overwhelms us, the firmament now contemplates us. Considering the speed of light and the distance at which they are, stars visible from earth today are perhaps extinct for millions of years. By looking at the sky, we contemplate the past. The installation reflects on that to create a timeless landscape.

## TECHNICAL RESEARCH

https://lab212.org/research/1:featured/18/Lights-and-optics

COLLABORATION WITH The poet Prince Badr bin Abdolmohsen Al Saud

MUSIC Simon Doury

LIGHTING CONSULTANT Mathieu Cabanes

SOUND SYSTEM CONSULTANT Baptiste Pohoski