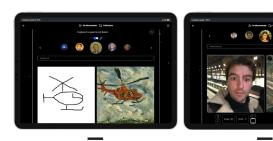

# **Digital interfaces**

**Drawing** 

**Selfie** 

Image to painting

Prompt

All generated with a museum cartel