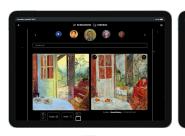

# **Digital interfaces**

**Drawing** 

**Selfie** 

Image to painting

Prompt

All generated with a museum cartel