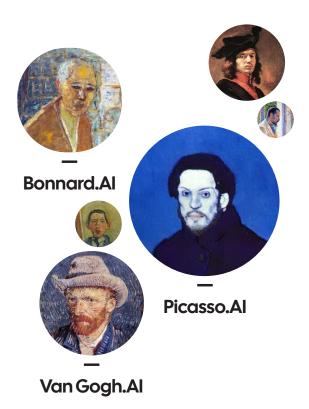

## **Our models**

With BabelGallery, users can create images 'in the style of' using a sentence, an image, or a drawing.

The image generated is placed in a fictitious historical context: this cartel is a fun and effective way of understanding an artist's style.

## **Aesthetic Revolution**

Artificial intelligences are transforming contemporary creation and our understanding of past works.

Once retrained, image-generation models become effective tools for imitating, varying, and translating famous styles.