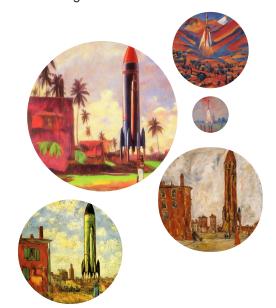

## **Our models**

With BabelGallery, users can create images 'in the style of' using a sentence, an image, or a drawing.

The image generated is placed in a fictitious historical context: this cartel is a fun and effective way of understanding an artist's style.

## **Aesthetic Revolution**

Artificial intelligences are transforming contemporary creation and our understanding of past works.

Once retrained, image-generation models become effective tools for imitating, varying, and translating famous styles.