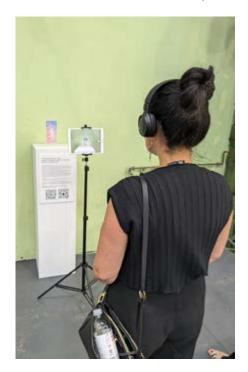

#### Miniature version

The marker image is placed on a pillar of about 1m high x 30cm square. The audience can access the work with its own smartphone, or through an iPad (as shown in the drawing and picture below). In the latter case, the iPad and 2 headsets are part of the installation, and the work runs in a loop.