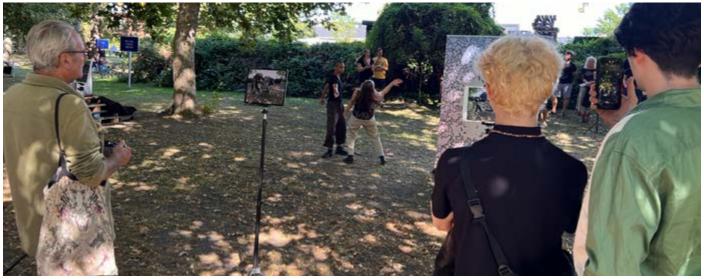

#### Miniature version

The marker image is placed on a pillar of about 1m high x 30cm square. The audience can access the work with its own smartphone, or through an iPad (as shown in the drawing and picture below). In the latter case, the iPad and 2 headsets are part of the installation, and the work runs in a loop.