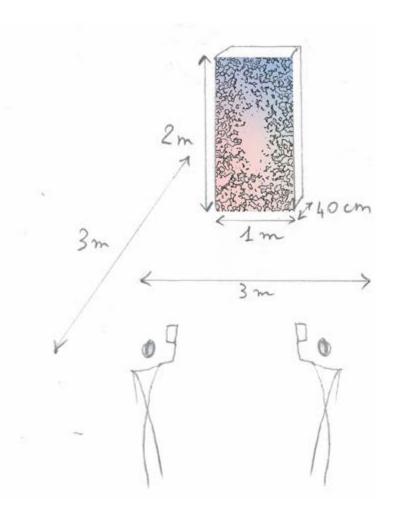

#### **Human-scale version**

The marker image is displayed on a support of 2m high x 1m wide x 0,4m deep.

The audience scans the marker with their own smart-phones to make the AR dancers appear at human scale.

The space between the support and the audience should be about 3m x 3m.