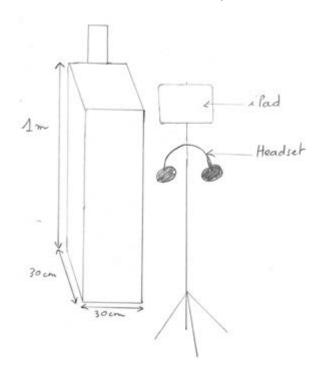

#### Miniature version

The marker image is placed on a pillar of about 1m high x 30cm square. The audience can access the work with its own smartphone, or through an iPad (as shown in the drawing and picture below). In the latter case, the iPad and 2 headsets are part of the installation, and the work runs in a loop.