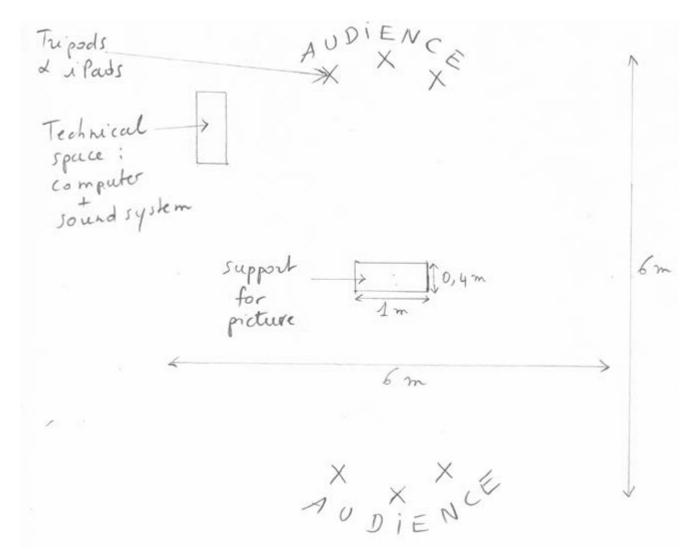

## THE INVISIBLE PARTY - PERFORMANCE - Top view

The performance needs a space of about 6m x 6m. The whole set can be installed in less than 30 min. The set design includes :

- the marker image placed in the centre of the space, on a support measuring 1m x 40cm on the floor (2m high).
- 6 iPads placed on 6 feet: 3 on each side of the support.

Our technical area includes a PC + a router + an iphone + an audio broadcasting system.

We ask you to provide the sound system. Everything else is provided by the company.