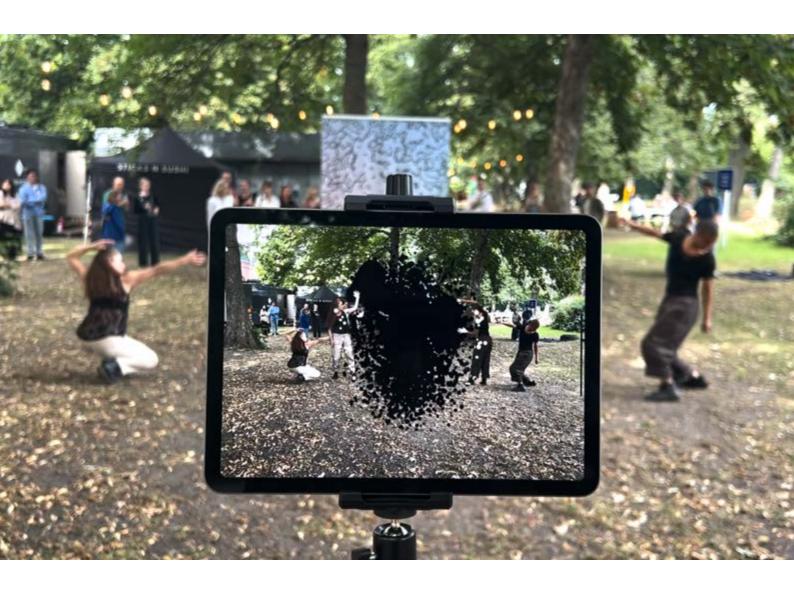

#### Miniature version

The marker image is placed on a pillar of about 1m high x 30cm square. The audience can access the work with its own smartphone, or through an iPad (as shown in the drawing and picture below). In the latter case, the iPad and 2 headsets are part of the installation, and the work runs in a loop.